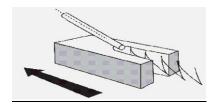

#### **APPLICATION**

- \*HOLD ELECTRODE IN THE DIRECTION OF THE DESIRED GROOVE
- \*USE THE SHORTEST ARC POSSIBLE
- \*POSITION ELECTRODE AT A LOW ANGLE TO THE WORK PIECE (10° TO 15°)