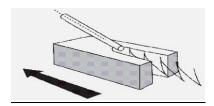

## **APPLICATION**

\*HOLD ELECTRODE IN THE DIRECTION OF THE DESIRED GROOVE \*USE THE SHORTEST ARC POSSIBLE \*POSITION ELECTRODE AT A LOW ANGLE TO THE WORK PIECE (10° TO 15°)